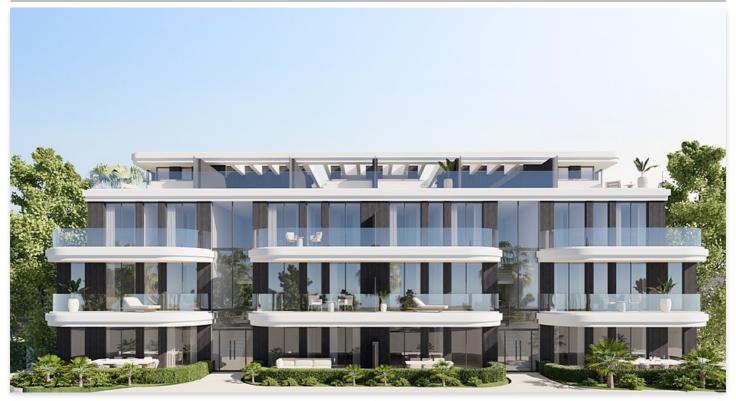

## Sea-view apartments and penthouses in Estepona

## **Location: Estepona**

New project of luxury apartments and penthouses situated in Estepona, between the • Reference: AP1439 Sierra Bermeja Mountains and the sandy Costa del Sol beaches.

The project is within walking distance of nearby beaches and five minutes from the • Built Size: 97 - 123 m <sup>2</sup> white-walled town center of Estepona with its popular square filled with bars, • Terrace: 9 - 117 m<sup>2</sup> restaurants and shops.

The locality means you have everything at your fingertips from fantastic and international healthcare, education, sports to cultural activities.

Inside your new home you will find spacious and elegant rooms, all pleasing on the eye and encompassing state-of-the-art technology with a domotic system, eco-friendly air conditioning throughout and underfloor heating.

Large floor-to-ceiling windows maximise natural light in the properties and offer spectacular views.

• Bedrooms: 2,3

Price: 549,000 € - 879,000 €

• Bathrooms: 2,3