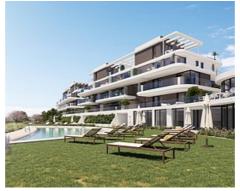

## **Location: Estepona**

New project of luxury apartments and penthouses situated in Estepona, between the • Reference: AP1439 Sierra Bermeja Mountains and the sandy Costa del Sol beaches.

The project is within walking distance of nearby beaches and five minutes from the • Built Size: 97 - 123 m <sup>2</sup> white-walled town center of Estepona with its popular square filled with bars, • Terrace: 9 - 117 m<sup>2</sup> restaurants and shops.

## **Best Bolig Spain SL**

bjorn@bestinspain.net https://nd.bestinspain.net/ 952 783 980

There are multiple terraces in most of the properties to allow you to enjoy both the sunrise and the sunset.

Residents at this development will also have access to an exclusive Wellness centre. Facilities include a restaurant, gym, three swimming pools, spa, paddle tennis, cinema, and a kids club.