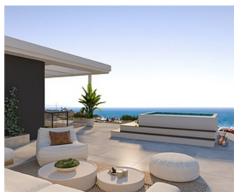

Large floor-to-ceiling windows maximise natural light in the properties and offer spectacular views.

• Bedrooms: 2,3

Price: 549,000 € - 879,000 €

• Bathrooms: 2,3

## **Best Bolig Spain SL**

bjorn@bestinspain.net https://nd.bestinspain.net/ 952 783 980

There are multiple terraces in most of the properties to allow you to enjoy both the sunrise and the sunset.

Residents at this development will also have access to an exclusive Wellness centre. Facilities include a restaurant, gym, three swimming pools, spa, paddle tennis, cinema, and a kids club.