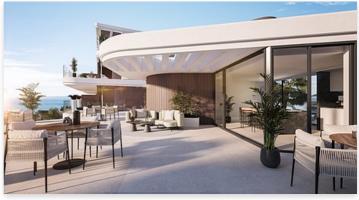

Large floor-to-ceiling windows maximise natural light in the properties and offer spectacular views.

• Bedrooms: 2,3

Price: 549,000 € - 879,000 €

• Bathrooms: 2,3

## **Best Bolig Spain SL**

bjorn@bestinspain.net https://nd.bestinspain.net/ 952 783 980

There are multiple terraces in most of the properties to allow you to enjoy both the sunrise and the sunset.

Residents at this development will also have access to an exclusive Wellness centre. Facilities include a restaurant, gym, three swimming pools, spa, paddle tennis, cinema, and a kids club.