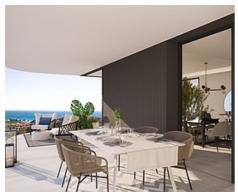

Large floor-to-ceiling windows maximise natural light in the properties and offer spectacular views.

• Bedrooms: 2,3

Price: 549,000 € - 879,000 €

• Bathrooms: 2,3

## **Best Bolig Spain SL**

bjorn@bestinspain.net https://nd.bestinspain.net/ 952 783 980

There are multiple terraces in most of the properties to allow you to enjoy both the sunrise and the sunset.

Residents at this development will also have access to an exclusive Wellness centre. Facilities include a restaurant, gym, three swimming pools, spa, paddle tennis, cinema, and a kids club.